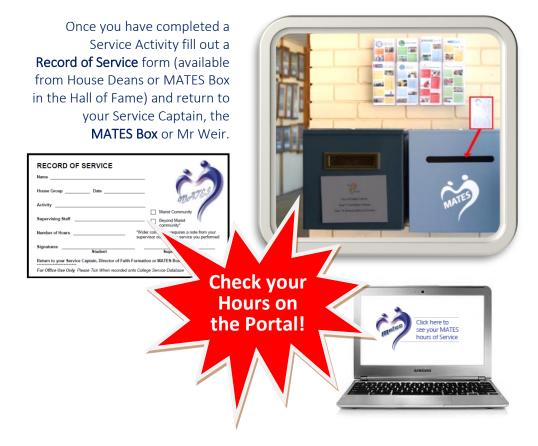

| 50 Hours                                              | 100 Hours                                             | 200 Hours                                                          |
| 25 hours<br>of Service<br>Beyond or<br>within Marist<br>Community | At least 25 hours Service Beyond the Marist Community | At least 50 hours Service Beyond the Marist Community | At least 100<br>hours<br>Service Beyond<br>the Marist<br>Community |

#### Hours accumulate from Years 7 – 12

# Service within Marist Community...

School based charity, service project or a local, national or global organisation service.

# Service Beyond the Marist Community...

Charity, service project or a local, national or global organisation voluntary service that is not for Marist.

### **SUBMITTING MATES HOURS**